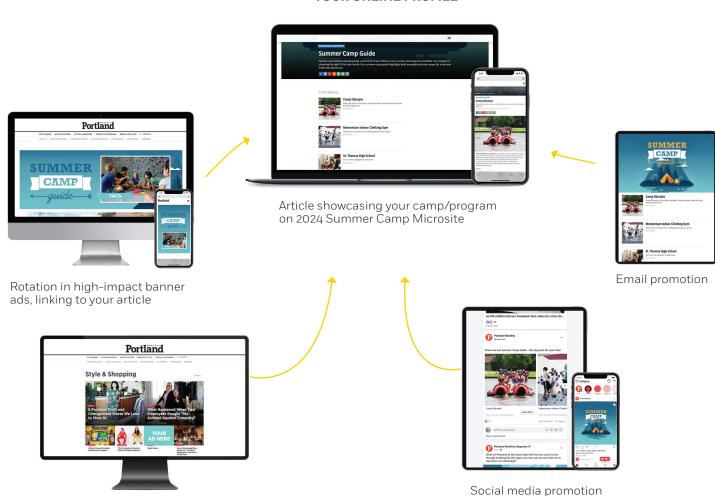

Reach your audience through your online profile, promoted in our high-impact display banners, newsletters, and social media.

#### INCLUDES:

- Inclusion in the 2024 Summer Camp microsite
- Individual article highlighting your program's offerings and signup details
- 10k Native Impressions on pdxmonthly.com (links to your article)
- Inclusion in high-impact banner ad carousel on pdxmonthly.com
- Shared Facebook & Instagram promotion (slideshow)
- 2024 Summer Camp Guide eblast

# DIGITAL PROMOTION DRIVES VIEWERS TO YOUR ONLINE PROFILE